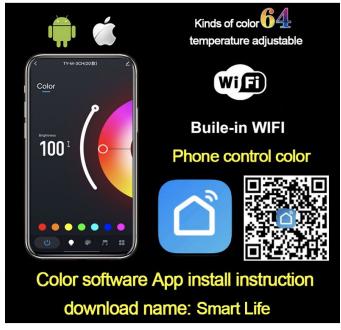

Shower Accessories Material: Brass LED Light: Need to Connect Power

LED Light Color: 64 Color Shower Hose Length: 1.5M AC: 100-265V 50/60Hz

Water Pressure: 0.3-0.5MPA Shower Flow Rate: 16-28L/min

All dimensions and specifications are nominal and may vary. Use actual products for accuracy in critical situations.