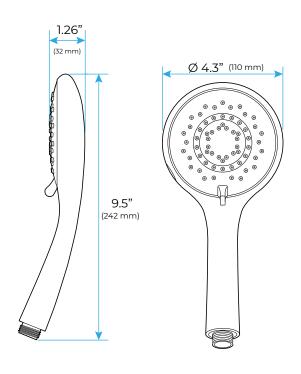

CIFICATIONS





Shower Panel /Hose Material: 304 Stainless Steel

Shower Head Size: 900\*300 mm Shower Mixer Material: Brass Concealed Mixer Size: 465\*130 mm

Showerheads Install: Embedded Ceiling Mounted

Concealed Mixer Install: Wall-Mounted

LED Shower Head Functions: Rainfall, Waterfall, Water Column

Water Pressure: 0.3 MPA Water Flow: 16L/min~28L/min

Hand Shower/Shower holder Material: Brass

Shower Accessories Material: Brass LED Light: Need to Connect Power

LED Light Color: 64 Color Shower Hose Length: 1.5M AC: 100-265V 50/60Hz





Water Pressure: 0.3-0.5MPA Shower Flow Rate: 16-28L/min



All dimensions and specifications are nominal and may vary. Use actual products for accuracy in critical situations.



## **Bath**Select -

#### **Shower Mixer**





#### **Hand Shower**



### **Shower Mixer Connections**



Flow Rate: 2.0 GPM / 7.6 LPM