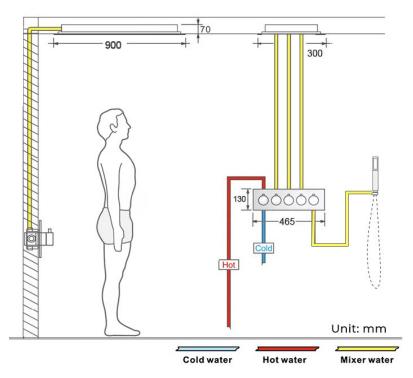

# PHONE CONTROLLED THERMOSTATIC RAINFALL WATERFALL SHOWER SYSTEM WITH ROUND HANDHELD SHOWER SPECIFICATIONS

Shower Panel /Hose Material: 304 Stainless Steel

Shower Head Size: 900\*300 mm Shower Mixer Material: Brass Concealed Mixer Size: 465\*130 mm

Showerheads Install: Embedded Ceiling Mounted

Concealed Mixer Install: Wall-Mounted

LED Shower Head Functions: Rainfall, Waterfall, Water Column

Water Pressure: 0.3 MPA Water Flow: 16L/min~28L/min

Hand Shower/Shower holder Material: Brass

### **Shower Mixer Connections**

Flow Rate: 2.0 GPM / 7.6 LPM