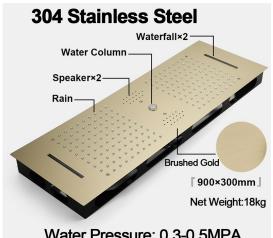

# PHONE CONTROLLED THERMOSTATIC RAINFALL WATERFALL SHOWER SYSTEM WITH ROUND HANDHELD SHOWER SPECIFICATIONS

Shower Panel /Hose Material: 304 Stainless Steel

Shower Head Size: 900\*300 mm Shower Mixer Material: Brass Concealed Mixer Size: 465\*130 mm

Showerheads Install: Embedded Ceiling Mounted

Concealed Mixer Install: Wall-Mounted

LED Shower Head Functions: Rainfall, Waterfall, Water Column

Water Pressure: 0.3 MPA Water Flow: 16L/min~28L/min

Hand Shower/Shower holder Material: Brass

Shower Accessories Material: Brass LED Light: Need to Connect Power

LED Light Color: 64 Color Shower Hose Length: 1.5M AC: 100-265V 50/60Hz

Water Pressure: 0.3-0.5MPA Shower Flow Rate: 16-28L/min

All dimensions and specifications are nominal and may vary. Use actual products for accuracy in critical situations.