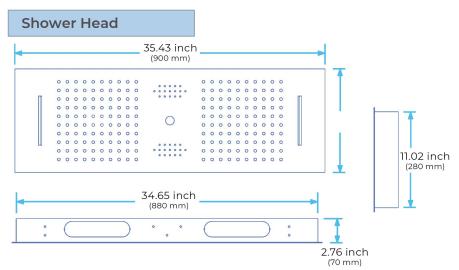

# PHONE CONTROLLED THERMOSTATIC RAINFALL WATERFALL SHOWER SYSTEM WITH ROUND HANDHELD SHOWER SPECIFICATIONS

Shower Panel /Hose Material: 304 Stainless Steel

Shower Head Size: 900\*300 mm Shower Mixer Material: Brass Concealed Mixer Size: 465\*130 mm