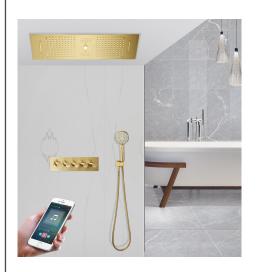

# PHONE CONTROLLED THERMOSTATIC RAINFALL WATERFALL SHOWER SYSTEM WITH ROUND HANDHELD SHOWER SPECIFICATIONS

Shower Panel /Hose Material: 304 Stainless Steel

Shower Head Size: 900\*300 mm Shower Mixer Material: Brass Concealed Mixer Size: 465\*130 mm

Showerheads Install: Embedded Ceiling Mounted

Concealed Mixer Install: Wall-Mounted

LED Shower Head Functions: Rainfall, Waterfall, Water Column

Water Pressure: 0.3 MPA Water Flow: 16L/min~28L/min

Hand Shower/Shower holder Material: Brass

Shower Accessories Material: Brass LED Light: Need to Connect Power

LED Light Color: 64 Color Shower Hose Length: 1.5M AC: 100-265V 50/60Hz

Water Pressure: 0.3-0.5MPA Shower Flow Rate: 16-28L/min

All dimensions and specifications are nominal and may vary. Use actual products for accuracy in critical situations.