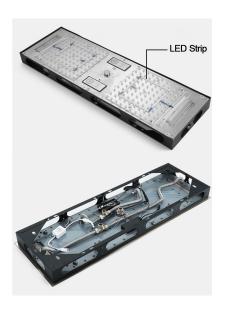

Shower Accessories Material: Brass LED Light: Need to Connect Power

LED Light Color: 64 Color Shower Hose Length: 1.5M AC: 100-265V 50/60Hz

Water Pressure: 0.3-0.5MPA Shower Flow Rate: 16-28L/min

All dimensions and specifications are nominal and may vary. Use actual products for accuracy in critical situations.