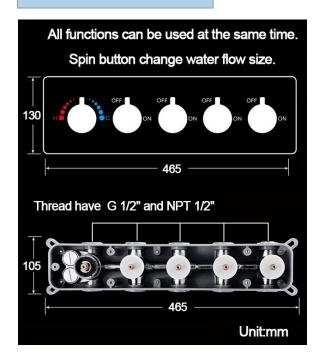

# PHONE CONTROLLED THERMOSTATIC RAINFALL WATERFALL SHOWER SYSTEM WITH ROUND HANDHELD SHOWER SPECIFICATIONS

Shower Panel /Hose Material: 304 Stainless Steel

Shower Head Size: 900\*300 mm Shower Mixer Material: Brass Concealed Mixer Size: 465\*130 mm

Showerheads Install: Embedded Ceiling Mounted

Concealed Mixer Install: Wall-Mounted

LED Shower Head Functions: Rainfall, Waterfall, Water Column

Water Pressure: 0.3 MPA Water Flow: 16L/min~28L/min

Hand Shower/Shower holder Material: Brass

### **Shower Mixer Connections**

Flow Rate: 2.0 GPM / 7.6 LPM