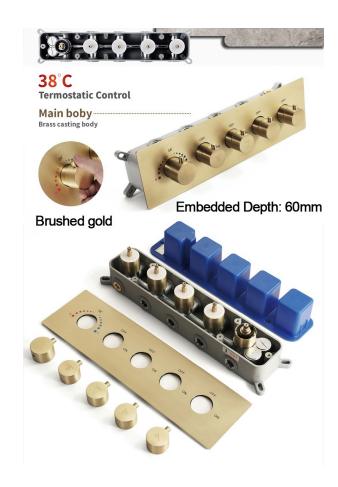

# PHONE CONTROLLED THERMOSTATIC RAINFALL WATERFALL SHOWER SYSTEM WITH ROUND HANDHELD SHOWER SPECIFICATIONS

Shower Panel /Hose Material: 304 Stainless Steel

Shower Head Size: 900\*300 mm Shower Mixer Material: Brass Concealed Mixer Size: 465\*130 mm

Showerheads Install: Embedded Ceiling Mounted

Concealed Mixer Install: Wall-Mounted

LED Shower Head Functions: Rainfall, Waterfall, Water Column

Water Pressure: 0.3 MPA Water Flow: 16L/min~28L/min

Hand Shower/Shower holder Material: Brass